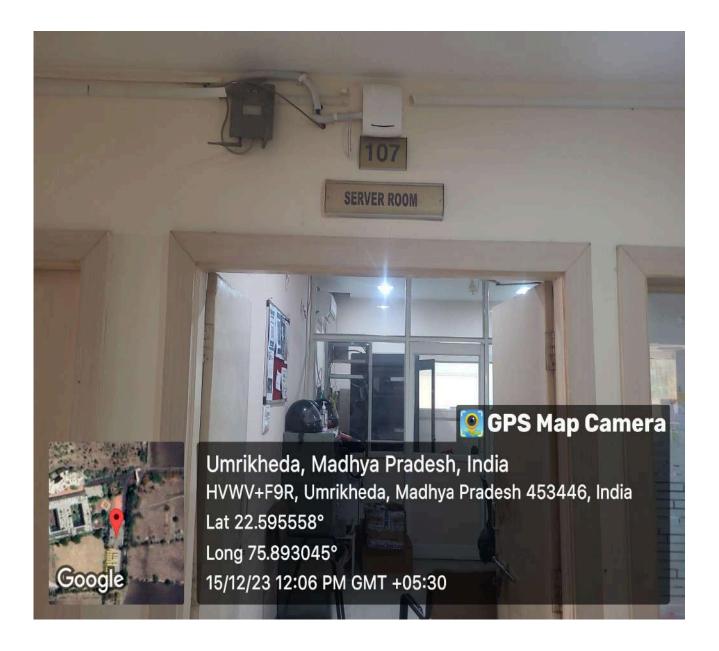

### **Photos of Server Room**

IQAC COORDINATOR

IQAC COORDINATOR SWAMI VIVEKANAND COLLEGE OF ENGINEERING KHANDWA ROAD, INDORF

# 💽 GPS Map Camera

Umrikheda, Madhya Pradesh, India HVWV+F9R, Umrikheda, Madhya Pradesh 453446, India Lat 22.595558° Long 75.893045° 15/12/23 12:07 PM GMT +05:30

IQAC COORDINATOR SWAMI VIVEKANAND COLLEGE OF ENGINEERING KHANDWA ROAD, INDORF