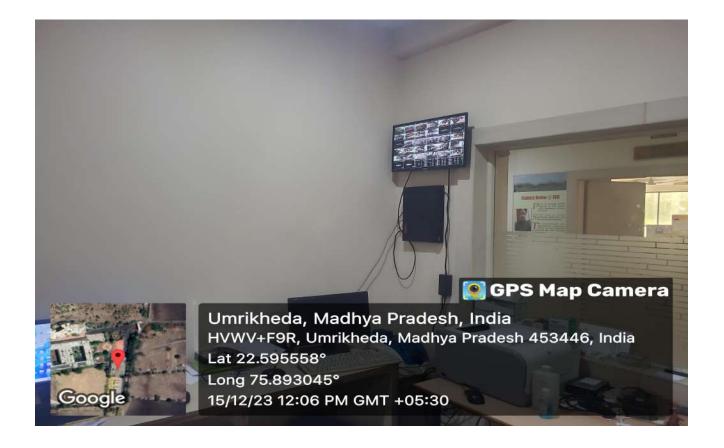

### **Photos of Server Room**

IQAC COORDINATOR

IQAC COORDINATOR SWAMI VIVEKANAND COLLEGE OF ENGINEERING KHANDWA ROAD, INDORF

# 💽 GPS Map Camera

Umrikheda, Madhya Pradesh, India HVWV+F9R, Umrikheda, Madhya Pradesh 453446, India Lat 22.595558° Long 75.893045° 15/12/23 12:07 PM GMT +05:30

IQAC COORDINATOR SWAMI VIVEKANAND COLLEGE OF ENGINEERING KHANDWA ROAD, INDORF