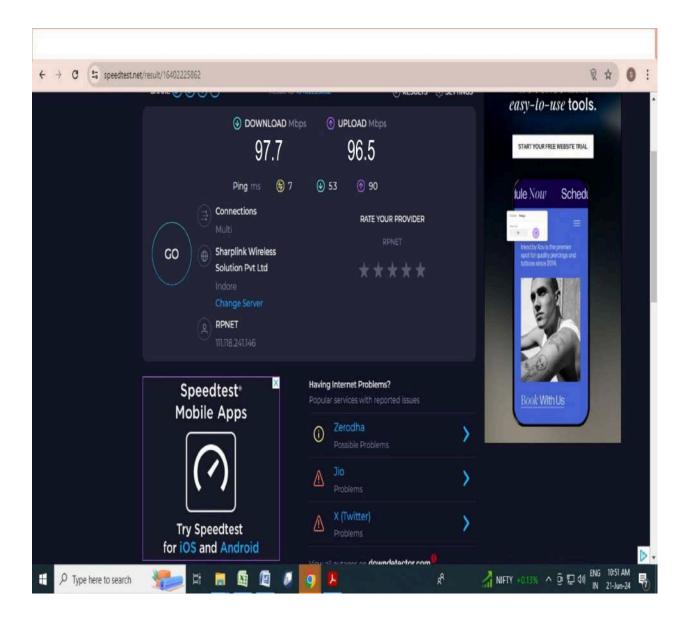

| Invoice summary       |                              |
|-----------------------|------------------------------|
| Type of Service:      | Premium Internet Leased Line |
| Internet Bandwidth    | 50 Mbps 1:1                  |
| Billing period        | 01-02-2023 to 28-02-2023     |
| Recurring charges     | ₹ 12711.86                   |
| Central GST @ 9 %     | ₹1144.07                     |
| State GST @ 9 %       | ₹1144.07                     |
| Total Current Charges | ₹15000.00                    |
| Previous Dues         | ₹.00                         |
| Total Amount Due      | ₹15000.00                    |