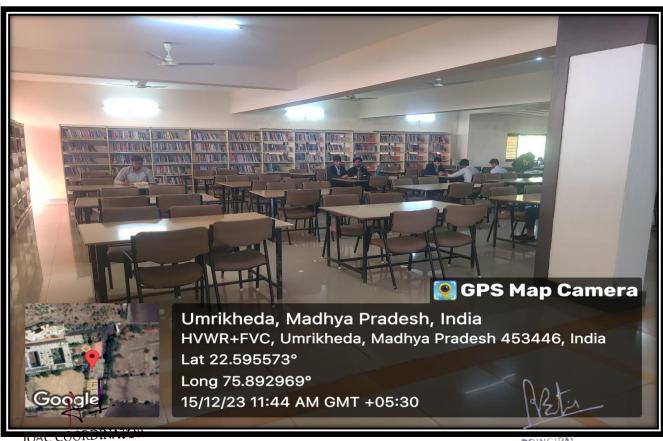

## **Central Library Building**

(1) The total area of the library is 684 square meters.

**Librarian Cabin** 

**Book collections in Library** 

IQAC COORDINATOR SWAMI VIVEKANAND COLLEGE OF ENGINEERING KHANDWA ROAD, INDORF