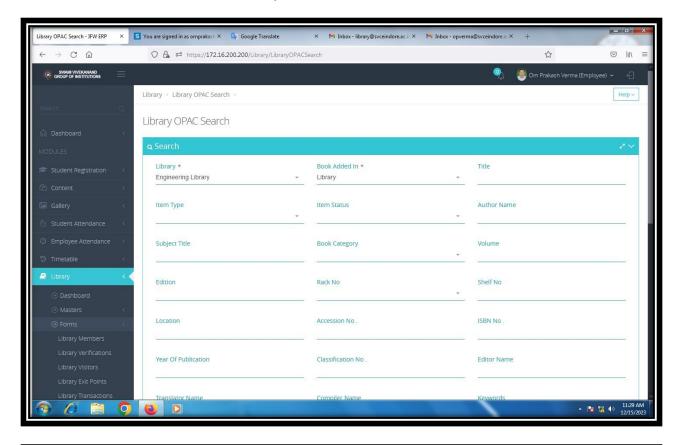

#### **Online Public Access Catalog (OPAC)**

An online public access catalog, also known as OPAC, is an online database of all the resources and materials held by a particular library. It's a card catalog, of sorts, that's accessed via computer or other electronics devices.

Students & faculties can access the different e-books, journals, research papers, which are available in library data base

IQAC COORDINATOR SWAMI VIVEKANAND COLLEGE OF ENGINEERING KHANDWA ROAD, INDORF

#### **Library OPAC Search Process**

IQAC CÖORDINATOR SWAMI VIVEKANAND COLLEGE OF ENGINEERING KHANDWA ROAD, INDORF