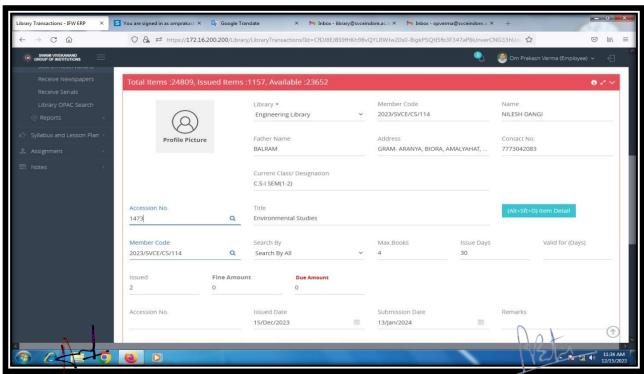

#### **Book issuing details page**

#### **Library Dashboard**

IQAC CÖORDINATOR SWAMI VIVEKANAND COLLEGE OF ENGINEERING KHANDWA ROAD, INDORF