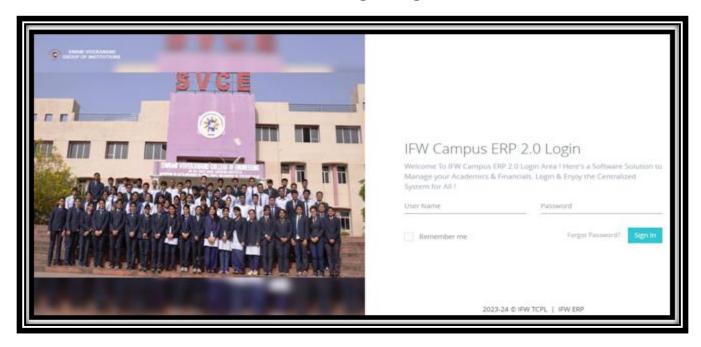

#### **ERP Login Page**

Student & faculties using ERP login ID & Password enter into library dashboard to find out the available books in the library.