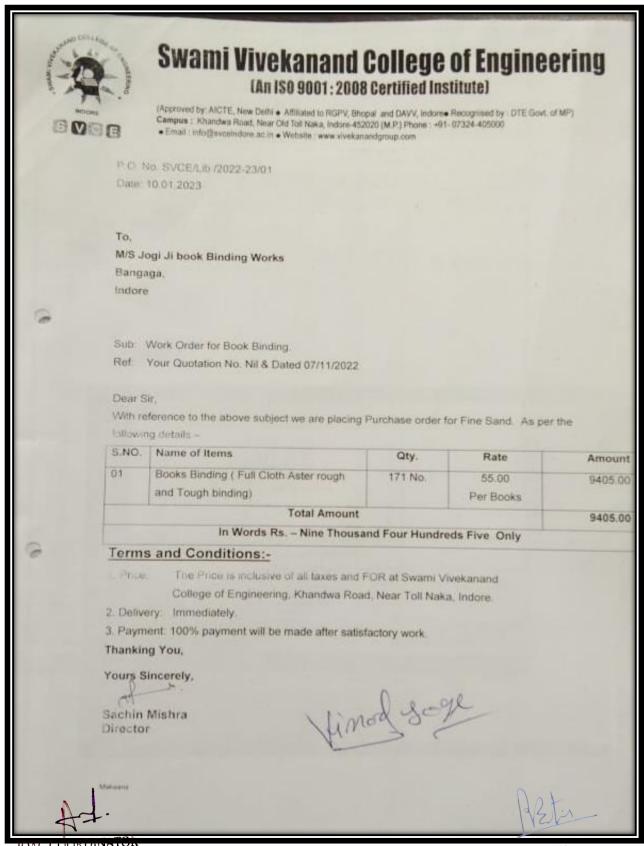

## **Books Requisitions (Sample)**

| Name of Subject: | Branch: MVIL ENGG.  GUIL ENGG. Subscets | Sem             | year               | Session:   | 12/2 |
|------------------|-----------------------------------------|-----------------|--------------------|------------|------|
| S. no.           | Title                                   | Author          | Publisher          | MRP(Price) |      |
| 91               | watersuply Engs. Vol. 1                 | S.K. GARG.      |                    |            |      |
| 02               | SSS.J.E. VOL. L. old Papers (2024)      | Made easy       | inde Easy          |            |      |
| 62               | SSCJE (ol 2<br>old Papers Cory)         | Made Easy       | Made easy          |            | 4    |
| 04.              | Nin & Conventional Energy<br>Resources  | Raino.          | * Khanner publices | Ass        | 10   |
| 05               | Condowher margint Manager               | rent S. sita Ro | m90·               |            | 1    |
|                  |                                         |                 |                    |            |      |