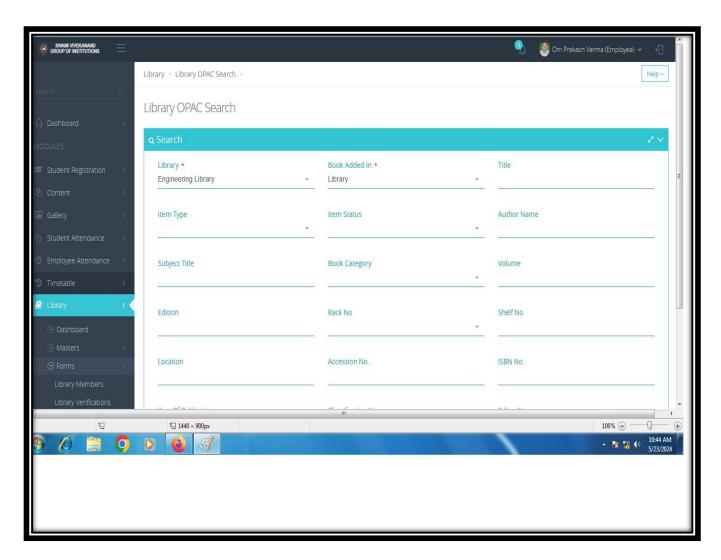

#### **Online Public Access Catalog (OPAC)**

An online public access catalog, also known as OPAC, is an online database of all the resources and materials held by a particular library. It's a card catalog, of sorts, that's accessed via computer or other electronics devices.

Students & faculties can access the different e-books, journals, research papers, which are available in library data base

IQAC COORDINATOR SWAMI VIVEKANAND COLLEGE OF ENGINEERING KHANDWA ROAD, INDORF

#### **Library OPAC Search Process**

IQAC CÖORDINATOR SWAMI VIVEKANAND COLLEGE OF ENGINEERING KHANDWA ROAD, INDORF