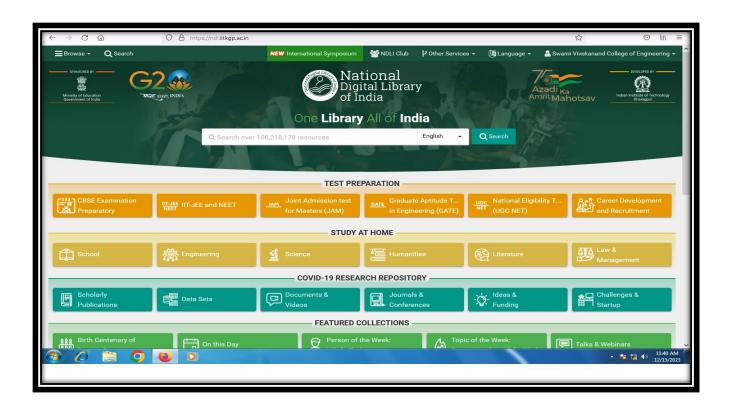

## **Digital Library**

IQAC COORDINATO Virtual National Digital Library of India Facility SWAMI VIVEKANAND COLLEGE OF ENGINEERING KHANDWA ROAD, INDORE

COLLEGE OF ENGINEERING KHANDWA ROAD, INDORF

PRINCIPAL