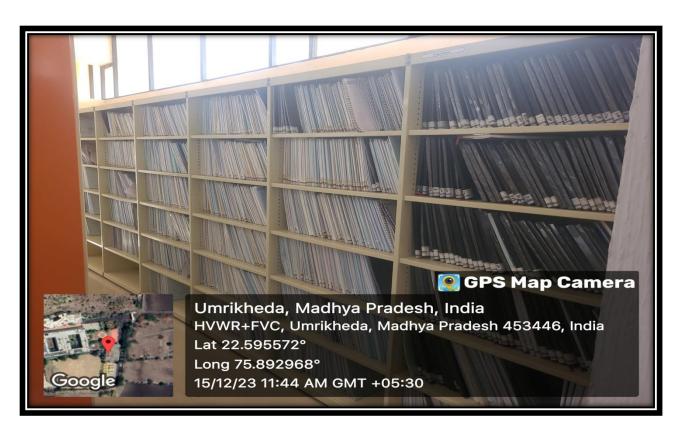

## **Central Library Building**

(1) The total area of the library is 684 square meters.

**Librarian Cabin** 

**Book collections in Library** 

IQAC COORDINATOR SWAMI VIVEKANAND COLLEGE OF ENGINEERING KHANDWA ROAD, INDORF