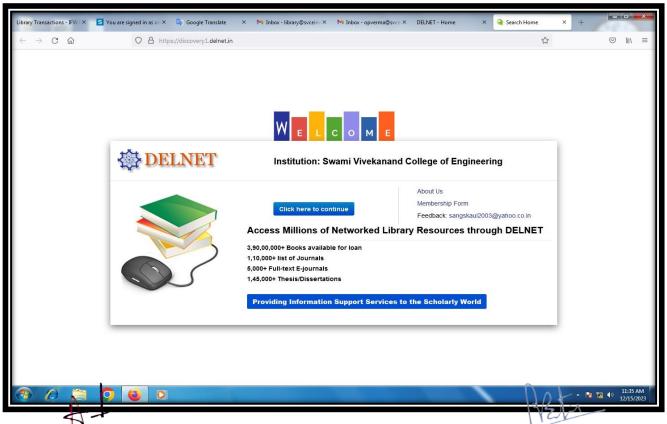

## **Digital Library**

IQAC COORDINATO Virtual National Digital Library of India Facility SWAMI VIVEKANAND COLLEGE OF ENGINEERING KHANDWA ROAD, INDORE

COLLEGE OF ENGINEERING KHANDWA ROAD, INDORF

PRINCIPAL