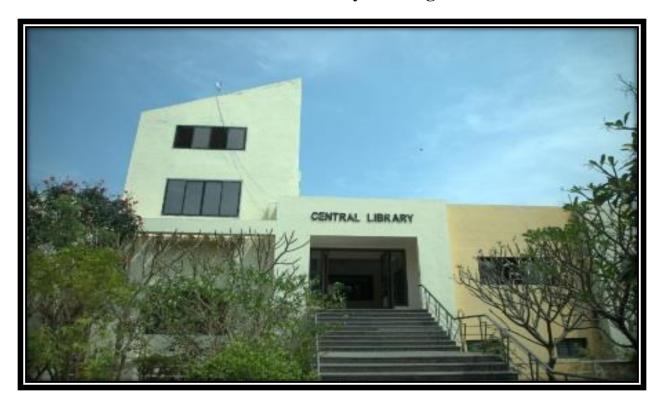

## **Central Library Building**

(1) The total area of the library is 684 square meters.

**Librarian Cabin** 

**Book collections in Library** 

IQAC COORDINATOR SWAMI VIVEKANAND COLLEGE OF ENGINEERING KHANDWA ROAD, INDORF