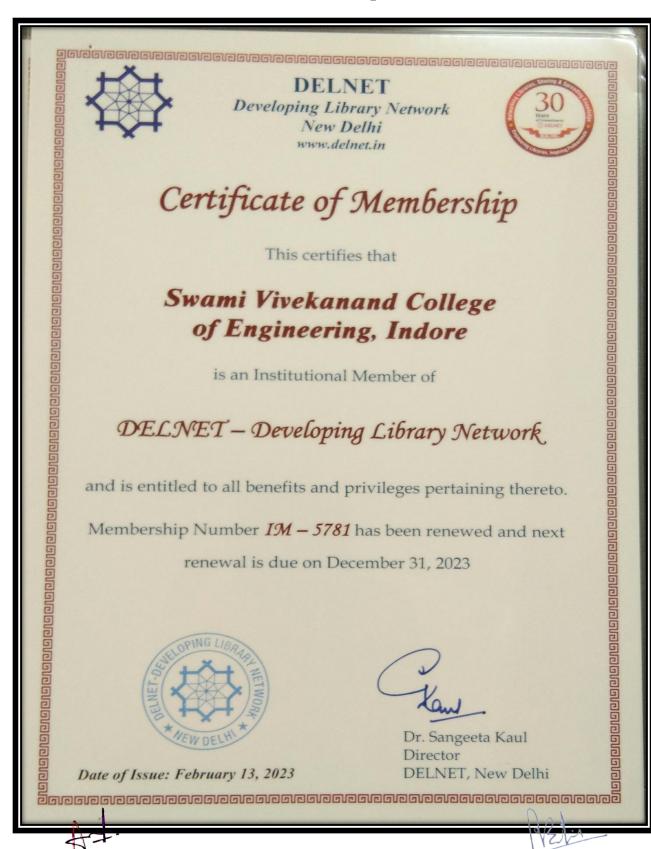

#### **DELNET Membership Certificate**

IQAC COORDINATOR SWAMI VIVEKANAND COLLEGE OF ENGINEERING KHANDWA ROAD, INDORF