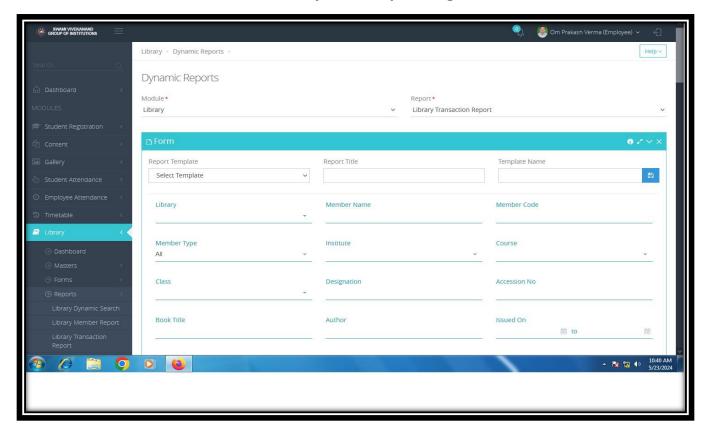

#### **ERP Dynamic report Page**

Head Librarian can generate the per day books transaction report using ERP.