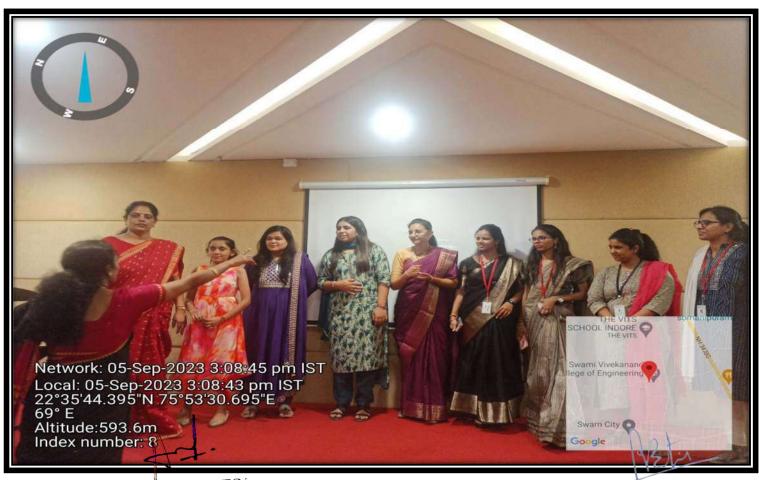

NEERING KHANDWA ROAD, INDORF

PRINCIPAL

SMAMI VIVEKANAND

COLLEGE OF ENGINEERING
KHANDWA ROAD, INDORE

#### Kabbadi Ground



#### Kabbadi Ground



IQAC COORDINATOR
SWAMI VIVEKANAND
COLLEGE OF ENGINEERING
KHANDWA ROAD, INDORF

### **Indoor game facility**



Amphitheater



IQAC COURDINATOR SWAMI VIVEKANAND COLLEGE OF ENGINEERING KHANDWA ROAD, INDORF

### **Amphitheater**



#### **Auditorium**



IQAC COORDINATOR SWAMI VIVEKANAND COLLEGE OF ENGINEERING KHANDWA ROAD, INDORF

#### **Seminar Hall**



Flag Hoisting Ground



SWAMI VIVEKANAND COLLEGE OF ENGINEERING KHANDWA ROAD, INDORF

### **Outdoor Event ground**





IQAC COORDINATOR SWAMI VIVEKANAND COLLEGE OF ENGINEERING KHANDWA ROAD, INDORF

#### **Bus Parking Area (Annual Function)**



**Seminar Hall (Teacher's Day Celebration)** 



IQAC CÖORDINATOR SWAMI VIVEKANAND COLLEGE OF ENGINEERING KHANDWA ROAD, INDORF

#### **Seminar Hall (Awareness Program)**





IQAC CÖORDINATOR SWAMI VIVEKANAND COLLEGE OF ENGINEERING KHANDWA ROAD, INDORF

### **Seminar Hall (Women's Day Celebration)**



# **Basketball Ground (International Yoga Day celebration)**



IQAC COORDINATOR SWAMI VIVEKANAND COLLEGE OF ENGINEERING KHANDWA ROAD, INDORF

### **Basketball Ground (International Yoga Day celebration)**





IQAC COORDINATOR SWAMI VIVEKANAND COLLEGE OF ENGINEERING KHANDWA ROAD, INDORF

# **Basketball Ground (International Yoga Day celebration)**





SWAMI VIVEKANAND COLLEGE OF ENGINEERING KHANDWA ROAD, INDORF