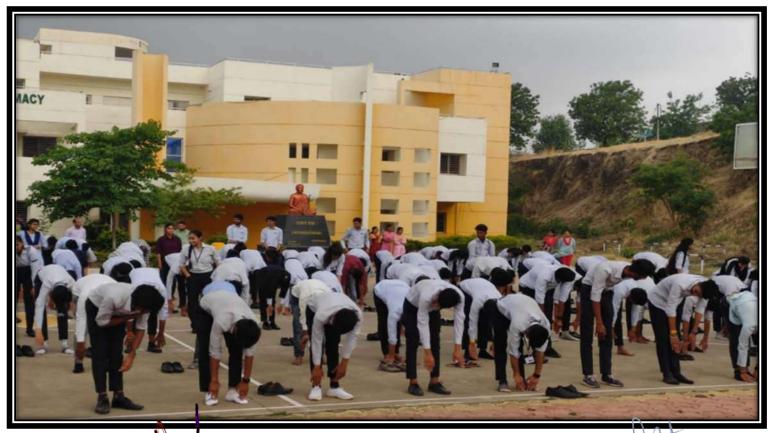

# **Basketball Ground (International Yoga Day celebration)**

IQAC COORDINATOR SWAMI VIVEKANAND COLLEGE OF ENGINEERING KHANDWA ROAD, INDORF