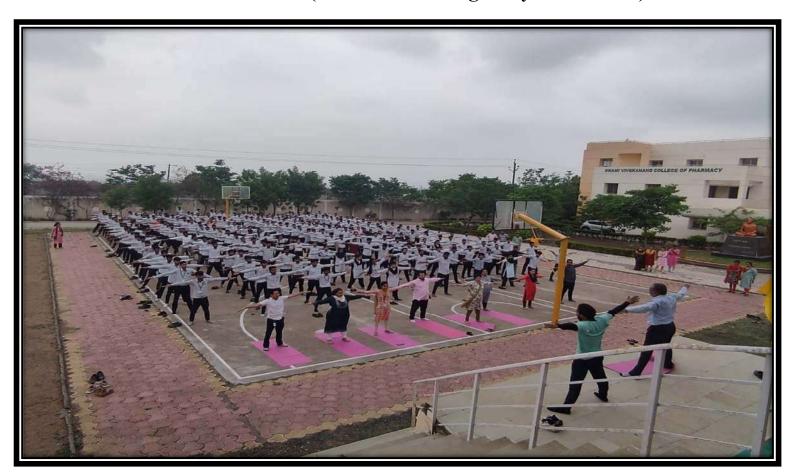

### **Basketball Ground (International Yoga Day celebration)**

IQAC COORDINATOR SWAMI VIVEKANAND COLLEGE OF ENGINEERING KHANDWA ROAD, INDORF