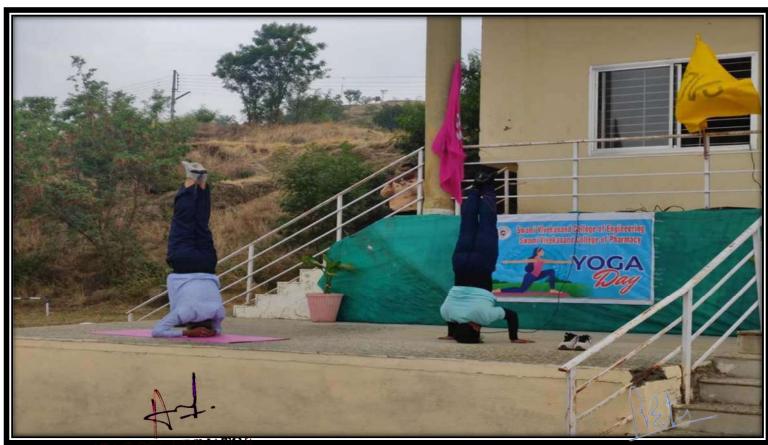

# **Basketball Ground (International Yoga Day celebration)**

SWAMI VIVEKANAND COLLEGE OF ENGINEERING KHANDWA ROAD, INDORF