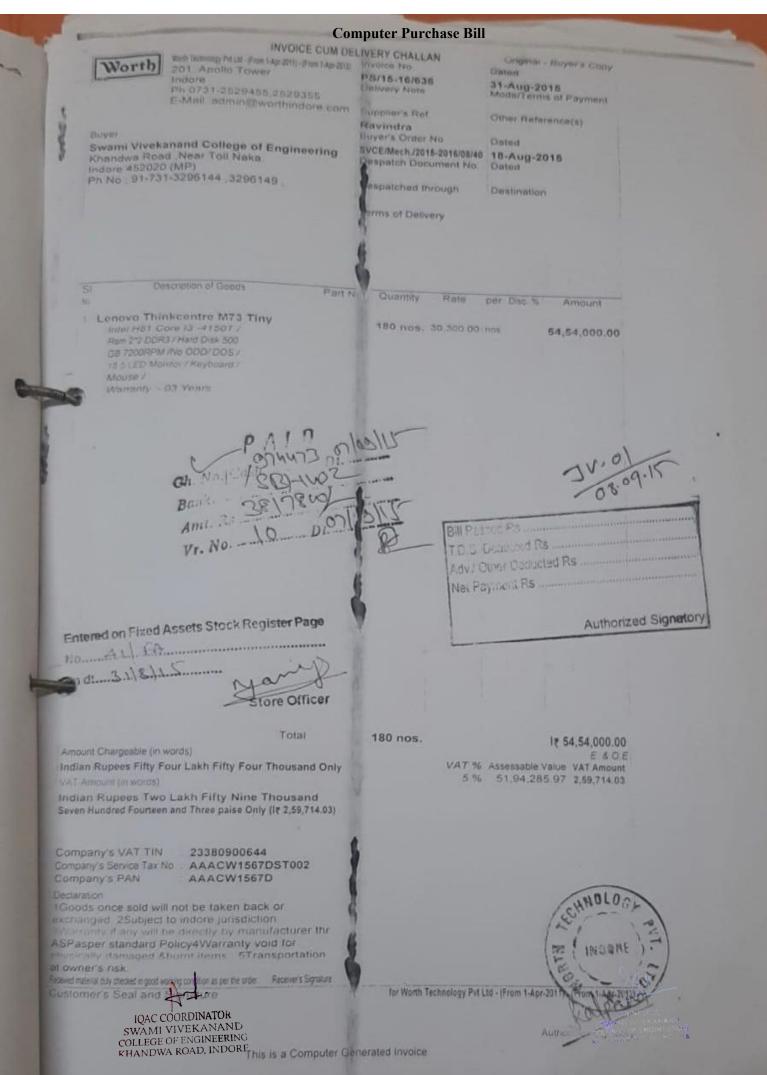

#### Index

| S. No. | List of Document                  | Page No. |
|--------|-----------------------------------|----------|
| 1      | Balance Sheet Financial Year 2023 | 1-9      |
| 2      | Balance Sheet Financial Year 2022 | 10-12    |
| 3      | Balance Sheet Financial Year 2021 | 13-22    |
| 4      | Balance Sheet Financial Year 2020 | 23-29    |
| 5      | Computer Purchase Bills           | 30-34    |
| 6      | HDD & Printer Purchase Bills      | 35-36    |
| 7      | Lab Equipment Purchase Bills      | 37-38    |
| 8      | Stock Register Records            | 39-44    |